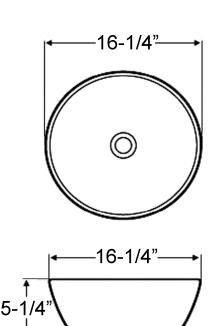

Diameter: 16-1/4" Height: 5-1/4"

Colors: WH White Compliance Certification

Meets or exceeds the following specifications: ASME A112.19.2 2013 and CSA B45.1-13 for ceramic plumbing fixtures.

\*Please do NOT drill hole without template or actual product.

## **Interior Dimensions:**

Basin Interior Diamet er: 15-5/8" Basin Depth: 4-3/8"

Dimensions of fixture are nominal and may vary within the range of tolerances established by AMSE Standard A112.19.2.2013 Dimensions and specifications subject to change without notice.